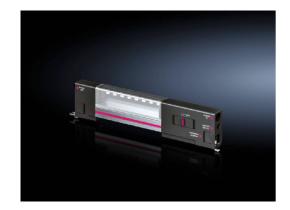

## LED system light – SZ 2500.100 created: 20.10.2019 build on www.rittal.com/uk-en

| Product description                   | n                                                                                                                                          |
|---------------------------------------|--------------------------------------------------------------------------------------------------------------------------------------------|
| Design:                               | Without socket                                                                                                                             |
| Benefits:                             | Optimum illumination of the entire enclosure Optionally with clip, screw and magnetic attachment A configuration to suit every application |
| Equipment:                            | Without socket                                                                                                                             |
| Material:                             | Light body: Extruded aluminium Light cover: Polycarbonate (halogen-free) Light ends: PC-ABS (halogen-free)                                 |
| Colour:                               | Enclosure: RAL 7016                                                                                                                        |
| Protection category IP to IEC 60 529: | IP 20                                                                                                                                      |
| Supply includes:                      | Assembly screws                                                                                                                            |
| Product features                      |                                                                                                                                            |
| Dimensions:                           | Width: 262 mm<br>Height: 55 mm<br>Depth: 23 mm                                                                                             |
| Rated operating voltage:              | 100 V - 240 V, 1~, 50 Hz/60 Hz                                                                                                             |
| Installation options:                 | The internal mounting rail AX and the mounting bracket are required when installing in compact enclosures                                  |